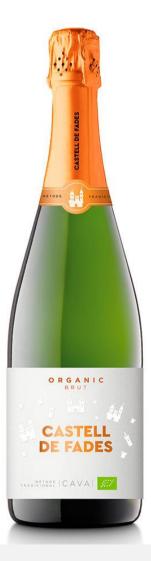

## CASTELL DE FADES Brut Organic

DO | Cava GRAPES | Xarel·lo 34%, Macabeo 33%, Parellada 33% AGEING | 10 months ALCOHOL | 11,5% SUGAR | 7g/L

## **Tasting notes**

Straw yellow colour with green tones. Fine persistent bubbles. Bright appearance. Soft aging aroma with signs of flower and citrics. Vivacious in mouth compensated with elegance and equilibrium. Fresh, with low acidity, pleasant, balanced and a fine bubbling structure.