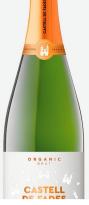

## CASTELL DE FADES Brut Organic

DO | Cava GRAPES | Xarel·lo 34%, Macabeo 33%, Parellada 33% AGEING | 10 months ALCOHOL | 11,5% SUGAR | 7g/L

## **Tasting notes**

Straw yellow colour with green tones. Fine persistent bubbles. Bright appearance. Soft aging aroma with signs of flower and citrics. Vivacious in mouth compensated with elegance and equilibrium. Fresh, with low acidity, pleasant, balanced and a fine bubbling structure.