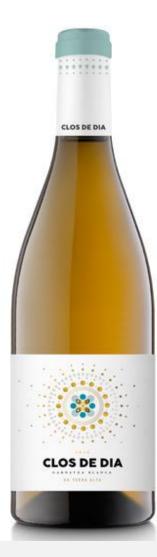

## CLOS DE DIA White

DO | Terra Alta GRAPES | White Garnacha AGEING | Young ALCOHOL | 13%

## **Tasting notes**

Vibrant white wine with golden hue. Expressive aromas of wild blossom and ripe white fruit. Refreshing and crisp, with a nice body which results from its ageing on lees. Long and delightful finish.