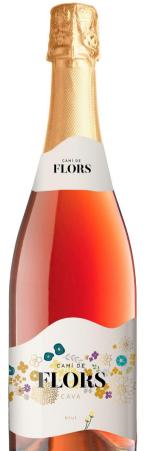

# DE FLORS

## Rosé

DO I Cava

GRAPES I Trepat 34%, Garnacha 33%, Monastrell 33%

**AGEING** I 11 months

ALCOHOL | 11.5%

SUGAR | 7 g/L

#### **Tasting notes**

Bright and clean. Soft pink colour with violet highlights. Fine and persistent bubble with abundant formation of rosaries and a thick crown. A fresh and clean aroma, with signs of ripe fruit. Characteristic of the variety, fruity and complex. With a particular emphasis to wild fruits, above all the strawberry and cherry. Its ageing confers it a long, balanced flow in the mouth, maintaining it fresh and lively.