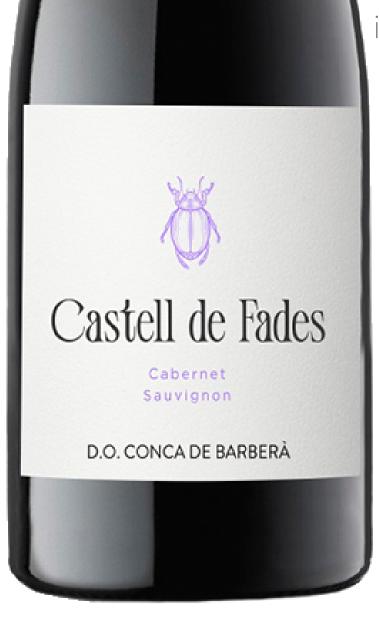

## CASTELL DE FADES *Red Wine*

D.O. | Conca de Barberà GRAPES | 60% Cabernet Sauvignon, 40% Syrah AGEING | 4 months in American and French oak ALCOHOL | 13,5%

## Tasting notes

Alive and bright red color. Fine and slow-falling tear. In the nose it expresses intense aromas of ripe red and black fruits, together with a light and subtle touch of toasted vanilla aromas caused by the short ageing at the barrel. On the palate

astell de Fade

it has a fresh and voluminous entry with notes of ripe red fruits with a nice structure and slight sweet tannins.

Pairing Excellent to pair with pasta, vegetables and stewed meats, tapas and cheeses.