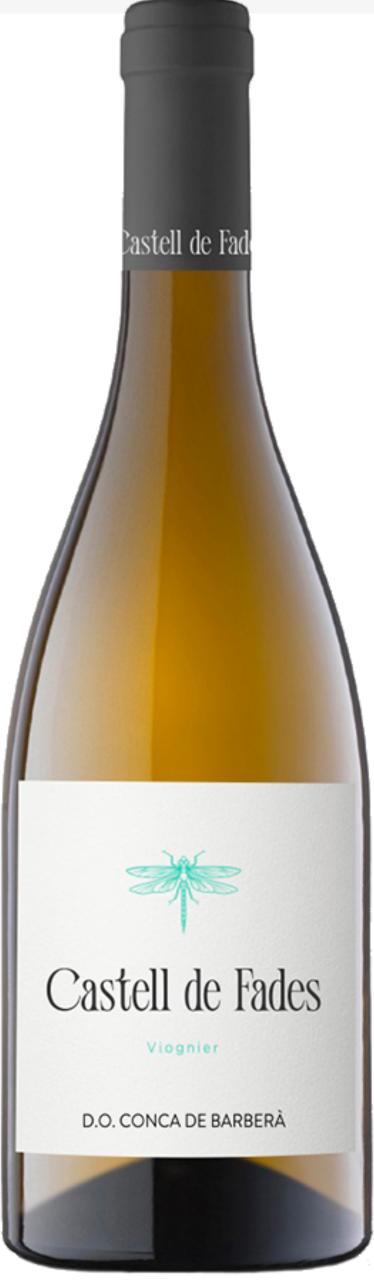

## CASTELL DE FADES *White Wine*

D.O. | Conca de Barberà GRAPES | 100% Viognier AGEING | Young ALCOHOL | 13,5%

## Tasting notes

Pale yellow color with greenish reflections. In the nose it has voluptuous notes of exotic fruits (tropical fruits and the perfume of the fig tree in summer). Elegant and smooth structure with good acidity and with a very nice flavor that has a great stylish evolution in a pleasantly acidic finish.

Pairing

Ideal wine for salad or light and fresh cheeses. It pairs perfectly with seafood dishes, grilled fish, paellas, patés, etc.

Storage 6 bottles per box - 100 boxes per pallet 7,5 kg per box

Varietals