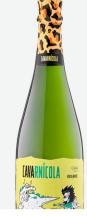

# CAVARNICOLA

## **Brut Organic**

**DO** I Cava

GRAPES | Xarel·lo 34%, Macabeo 33%, Parellada 33%

AGEING | 10 months

ALCOHOL | 11,5%

SUGAR | 7 q/L

#### **Tasting notes**

Straw yellow colour with green tones. Fine persistent bubbles. Bright appearance. Soft aging aroma with signs of flower and citrics. Vivacious in mouth compensated with elegance and equilibrium. Fresh, with low acidity, pleasant, balanced and a fine bubbling structure.