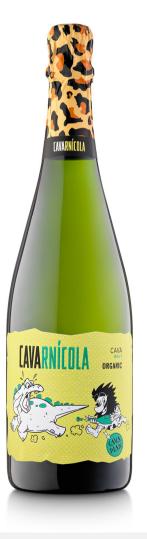

# CAVARNICOLA

## **Brut Organic**

**DO** I Cava

GRAPES | Xarel·lo 34%, Macabeo 33%, Parellada 33%

AGEING | 10 months

ALCOHOL | 11,5%

SUGAR | 7 q/L

#### **Tasting notes**

Straw yellow colour with green tones. Fine persistent bubbles. Bright appearance. Soft aging aroma with signs of flower and citrics. Vivacious in mouth compensated with elegance and equilibrium. Fresh, with low acidity, pleasant, balanced and a fine bubbling structure.