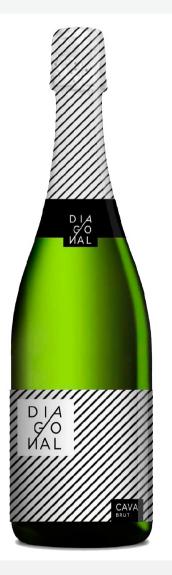

# DIAGONAL

# Brut

**DO** I Cava

GRAPES I Xarel.lo 35%, Macabeo 35%, Parellada 30%

AGEING I 10 months

ALCOHOL | 11,5%

SUGAR 19 q/L

## **Tasting notes**

Straw yellow colour. Fine persistent bubbles. Bright appearance. Soft aging aroma with signs of flower, ripe fruit and citric. Extremely vivacious in mouth compensated with a pleasant elegance and equilibrium. The aftertaste remains to white fruits and some signs of citric. Fresh, pleasant, balanced and a fine bubbling structure.