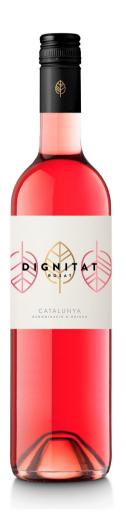

# DIGNITAT

## Rosé

**DO** I Catalunya

**GRAPES** I Garnacha and Monsatrell

**AGEING** I Young

ALCOHOL | 14%

### **Tasting notes**

It shows an intense pink colour and a fruity and elegant nose, very representative of Grenache grapes. On the palate it is fresh, dry and full bodied. Storage and serving suggestions: under good storage conditions, this wine will maintain its characteristics during eighteen months after bottling date.