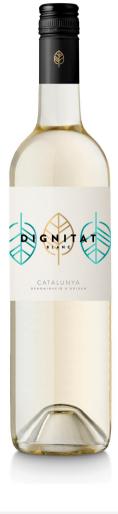

## D | G N | T A T *White*

DO | Catalunya GRAPES | Garnacha blanca 100% AGEING | Young ALCOHOL | 13%

## **Tasting notes**

Pale yellow color. It has a characteristic aroma reminiscent of grapes and is very rich in fruity notes and other complex hints. During the second year after bottling these fruity aromas will develop to more mature ones. It is refreshing on the palate so we can appreciate the body and good persistence of the truly whites of this area from Terra Alta.

## Pairing

This wine pairs with all kinds of Mediterranean dishes, pastas, goat cheese salads, fish stews and seafood. Also with poultry and cream cheese.

**Storage** 12 bottles per box - 60 boxes per pallet 12 kg per box