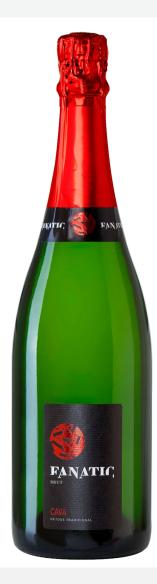

## FANATIC Brut

DO | Cava GRAPES | Xarel.lo 40%; Macabeo 40%; Parellada 20% AGEING | 10 months ALCOHOL | 11,5% SUGAR | 9 g/L

## **Tasting notes**

Straw yellow colour with green tones. Fine persistent bubbles. Bright appearance. Soft aging aroma with signs of flower, ripe fruit and citric. Extremely vivacious in mouth compensated with a pleasant elegance and equilibrium. The aftertaste remains to white fruits and some signs of citric. Fresh, pleasant, balanced and a fine bubbling structure.