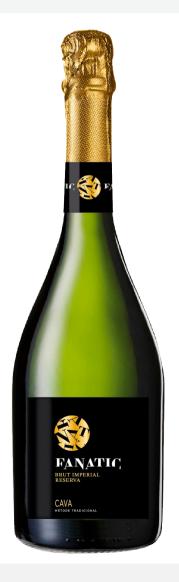

# FANATIC

## Brut Imperial Reserva

**DO** I Cava

GRAPES I Xarel.lo, Macabeo, Parellada, Chardonnay

AGEING | 22 months

ALCOHOL | 11,5%

SUGAR | 10 g/L

### **Tasting notes**

Pale straw yellow colour. Fine and persistent bubbles. Clean and bright appearance. Soft aging aroma with signs of flower, ripe fruit and toasted tones. Vivacious in the mouth with a correct carbonic presence. Nice equilibrium between acidity and sugars. The aftertaste is long and soft.