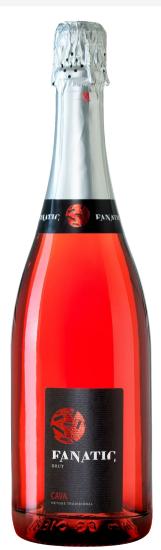

## FANATIC *Rosé*

DO | Cava GRAPES | Trepat 100% AGEING | 12 months ALCOHOL | 11,5% SUGAR | 9 q/L

## **Tasting notes**

Clean and brilliant, attractive cherry-pink colour and lively violet highlights. A fine and persistent bubble with abundant formation of rosaries and a thick crown. A fresh and clean aroma, with signs of ripe fruit. Characteristic of the variety, fruity and complex. With a particular emphasis to wild fruits, above all the strawberry. Its ageing confers it a long, balanced flow in the mouth, maintaining it fresh and lively.