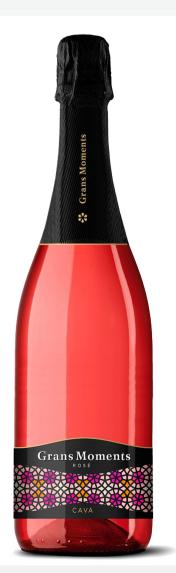

# GRANS MOMENTS

## Rosé

**DO** I Cava

**GRAPES** | Trepat 100%

**AGEING** I 12 months

ALCOHOL | 11,5%

SUGAR | 9 g/L

### **Tasting notes**

Very clean and bright color, intense red with violet notes. Persistent bubbling and a thick crown. A fresh and clean aroma, with signs of ripe fruit. Characteristic of the variety, fruity and complex. With a particular emphasis to wild fruits, above all the strawberry and cherry. Its ageing confers it a long, balanced flow in the mouth, maintaining it fresh and lively.

#### **Pairing**

A perfect drink to enjoy desserts, sweets and chocolates.

#### Storage

6 bottles per box - 85 boxes per pallet 10 kg per box