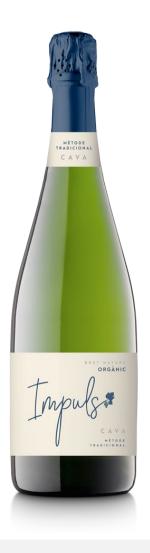

# IMPULS

## **Brut Nature Organic**

**DO** I Cava

GRAPES I Xarel·lo 40%, Macabeo 35%, Parellada 25%

AGEING | 12 months

ALCOHOL | 11,5%

SUGAR I 0,8 g/L

#### Tasting notes

Pale yellow color. Very intense aroma in the nose with notes of white mature fruits. . Fine and persistent bubbling. In the mouth it is soft, delicate and well balanced. Low acidity and fresh. Flavors from the ageing dominates, with light toast and hints from yeast.