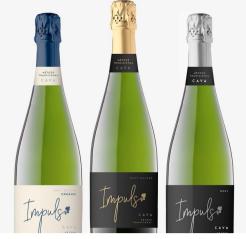

# IMPULS

## **Brut Nature Organic**

**DO** I Cava

GRAPES I Xarel·lo 40%, Macabeo 35%, Parellada 25%

AGEING | 12 months

ALCOHOL | 11,5%

SUGAR I 0,8 g/L

#### Tasting notes

Pale yellow color. Very intense aroma in the nose with notes of white mature fruits. . Fine and persistent bubbling. In the mouth it is soft, delicate and well balanced. Low acidity and fresh. Flavors from the ageing dominates, with light toast and hints from yeast.

#### Pairing

A perfect drink to enjoy desserts, sweets or some appetizers on a sunny day.

### Storage

6 bottles per box - 85 boxes per pallet 10 kg per box

#### Varietals







Brut

Brut Nature

Brut Nature Organic