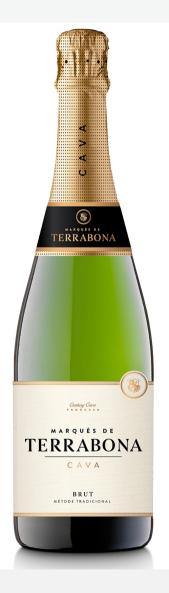

# MARQUES DE TERRABONA

## **Brut**

**DO** I Cava

**GRAPES** I Xarel.lo 40%, Macabeo 35%, Parellada 25% **AGEING** I 10 months

> ALCOHOL | 11,5% SUGAR | 7q /L

#### **Tasting notes**

Straw yellow colour with green tones. Fine persistent bubbles. Bright appearance. Soft aging aroma with signs of flower, ripe fruit and citric. Extremely vivacious in mouth compensated with a pleasant elegance and equilibrium. The aftertaste remains to white fruits and some signs of citric. Fresh, pleasant, balanced and a fine bubbling structure.