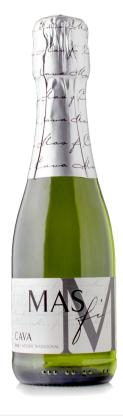

# MASFI

# Brut 200ml

DO | Cava

GRAPES I Xarel·lo 40%, Macabeo 35%, Parellada 25%

**AGEING** I 10 months

ALCOHOL | 11,5%

SUGAR | 7 g/L

## **Tasting notes**

Straw yellow colour with green tones. Fine persistent bubbles.

Bright appearance. Soft aging aroma with signs of flower, ripe fruit and citric. Extremely vivacious in mouth compensated with a pleasant elegance and equilibrium. The aftertaste remains to white fruits and some signs of citric. Fresh, pleasant, balanced and a fine bubbling structure.