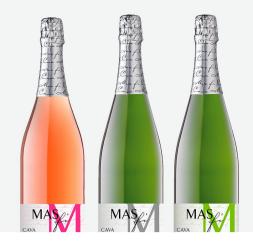

# MASFI

# Brut 200ml

DO | Cava

GRAPES I Xarel·lo 40%, Macabeo 35%, Parellada 25%

**AGEING** I 10 months

ALCOHOL | 11,5%

SUGAR | 7 g/L

## **Tasting notes**

Straw yellow colour with green tones. Fine persistent bubbles.

Bright appearance. Soft aging aroma with signs of flower, ripe fruit and citric. Extremely vivacious in mouth compensated with a pleasant elegance and equilibrium. The aftertaste remains to white fruits and some signs of citric. Fresh, pleasant, balanced and a fine bubbling structure.

#### Pairing

A perfect drink to enjoy desserts, sweets or some appetizers on a sunny day.

### Storage

24 bottles per box - 72 boxes per pallet 10,5 kg per box

#### Varietals







Brut

Brut Nature

Rosé