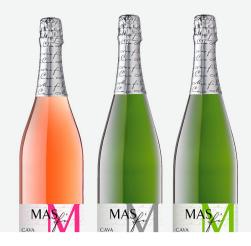

# MASFI

# **Brut**

**DO** I Cava

**GRAPES** I Xarel·lo 40%, Macabeo 35%, Parellada 25%

**AGEING** I 10 months

ALCOHOL | 11,5%

SUGAR | 7 q/L

#### Varietals

Brut

Brut Nature

Rosé