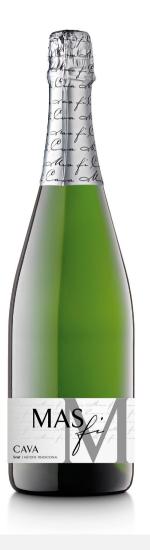

# MASFI

# **Brut**

**DO** I Cava

**GRAPES** I Xarel·lo 40%, Macabeo 35%, Parellada 25%

**AGEING** I 10 months

ALCOHOL | 11,5%

SUGAR | 7 q/L

## **Tasting notes**

Straw yellow colour with green tones. Fine persistent bubbles.

Bright appearance. Soft aging aroma with signs of flower, ripe fruit and citric. Extremely vivacious in mouth compensated with a pleasant elegance and equilibrium. The aftertaste remains to white fruits and some signs of citric. Fresh, pleasant, balanced and a fine bubbling structure.