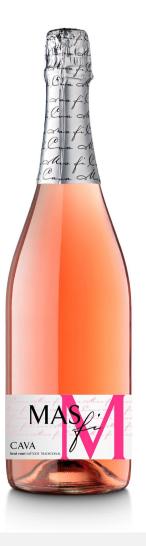

# MASFI

# Rosé

DO I Cava **GRAPES** | Trepat 100% **AGEING** I 11 months ALCOHOL | 11.5%

SUGAR | 7 g/L

## **Tasting notes**

Bright and clean. Lively pink colour with violet highlights. Fine and persistent bubble with abundant formation of rosaries and a thick crown. A fresh and clean aroma, with signs of ripe fruit. Characteristic of the variety, fruity and complex. With a particular emphasis to wild fruits, above all the strawberry and cherry. Its ageing confers it a long, balanced flow in the mouth, maintaining it fresh and lively.