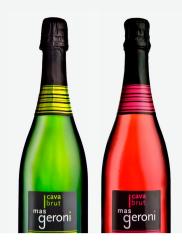

# MAS GERONI

# Brut

DO | Cava

GRAPES I Xarel.lo 40%, Macabeo 40%, Parellada 20%

**AGEING** I 10 months

ALCOHOL | 11,5%

SUGAR | 9 q/L

#### Varietals

Brut

Rosé