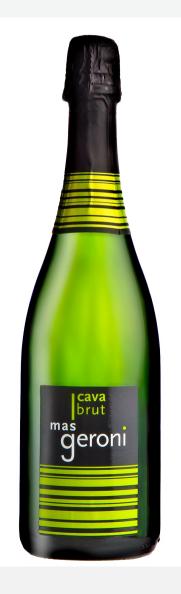

# MAS GERONI

# Brut

DO | Cava

GRAPES I Xarel.lo 40%, Macabeo 40%, Parellada 20%

**AGEING** I 10 months

ALCOHOL | 11,5%

SUGAR | 9 q/L

### **Tasting notes**

Straw yellow colour with green tones. Fine persistent bubbles. Bright appearance. Soft aging aroma with signs of flower, ripe fruit and citric. Extremely vivacious in mouth compensated with a pleasant elegance and equilibrium. The aftertaste remains to white fruits and some signs of citric. Fresh, pleasant, balanced and a fine bubbling structure.