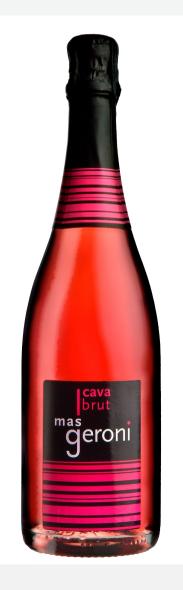

# MAS GERONI

# Rosé

**DO** I Cava

**GRAPES** | Trepat 100%

AGEING | 12 months

ALCOHOL | 11,5%

SUGAR | 9 g/L

## **Tasting notes**

Clean and brilliant, attractive cherry-pink colour and lively violet highlights.

A fine and persistent bubble with abundant formation of rosaries and a thick crown. A fresh and clean aroma, with signs of ripe fruit. Characteristic of the variety, fruity and complex. With a particular emphasis to wild fruits, above all the strawberry. Its ageing confers it a long, balanced flow in the mouth, maintaining it fresh and lively.