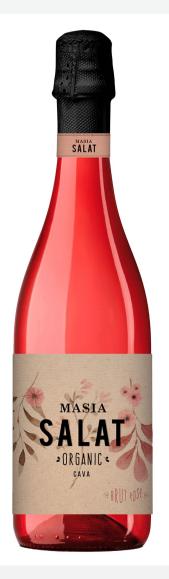

# MASIA SALAT

## Rosé Organic

**DO** I Cava

GRAPES | Trepat 34%, Garnacha 33%, Monastrell 33%

AGEING | 11 months

ALCOHOL | 11,5% SUGAR | 7q/L

#### **Tasting notes**

Pale and clean rose color. Fine and persistent bubble with abundant formation of rosaries and a thick crown. A fresh and clean aroma, with signs of ripen fruits. Intense, complex and well balanced in the mouth, maintaining it fresh and lively.