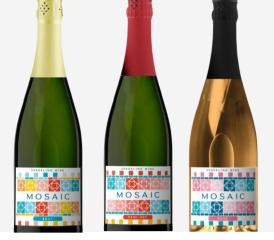

## MOSAIC

## **Brut Low Alcohol**

GRAPES | Pardina, Eva ALCOHOL | 8% SUGAR | <12 g/L

Tasting notes Appearance: Pale yellow with green hues. Continuous fine bead rosary and a crown. Nose: Apple and tropical fruit flavours. Palate: Fresh and easy. Well structure and fair acidity.

Pairing Ideal with sweet foods (fruits, pastries, nuts) or salty ones (tacos, pizza, foie gras or seafood).

Serving temperature: 5 - 8°C

Storage 6 bottles per box - 95 boxes per pallet Weight: 8,33 kg per box

Brut

Rosé

Brut Semi-Dry Rosé Low-Alcohol Low-Alcohol Low-Alcohol

LA SPARKLING WINE MOSAIC

> COFAMA VINS I CAVES, S.L. Tel. +34937 22 03 38 - info@cofamavins.com www.cofamavins.com

Semi-Dry