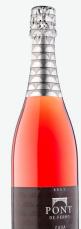

# PONT DE FERRO

# Rosé

**DO** I Cava

**GRAPES** | Trepat 100%

**AGEING** I 12 months

ALCOHOL | 11.5%

SUGAR | 9 g/L

#### **Tasting notes**

Clean and brilliant, attractive cherry-pink colour and lively violet highlights.

A fine and persistent bubble with abundant formation of rosaries and a thick crown. A fresh and clean aroma, with signs of ripe fruit. Characteristic of the variety, fruity and complex. With a particular emphasis to wild fruits, above all the strawberry. Its ageing confers it a long, balanced flow in the mouth, maintaining it fresh and lively.

## Pairing

A perfect drink to enjoy desserts, sweets and chocolates.