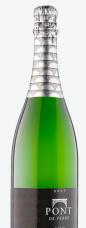

# PONT DE FERRO

# Rosé

**DO** I Cava

**GRAPES** | Trepat 100%

**AGEING** I 12 months

ALCOHOL | 11.5%

SUGAR | 9 g/L

#### **Tasting notes**

Clean and brilliant, attractive cherry-pink colour and lively violet highlights.

A fine and persistent bubble with abundant formation of rosaries and a thick crown. A fresh and clean aroma, with signs of ripe fruit. Characteristic of the variety, fruity and complex. With a particular emphasis to wild fruits, above all the strawberry. Its ageing confers it a long, balanced flow in the mouth, maintaining it fresh and lively.

## Pairing

A perfect drink to enjoy desserts, sweets and chocolates.

#### Storage

6 bottles per box - 95 boxes per pallet 10 kg per box

### Varietals







Brut

Brut Nature

Rosé