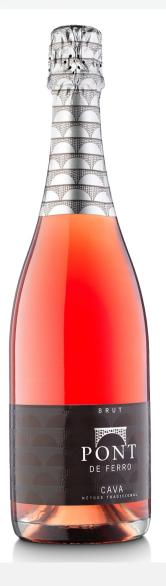

# PONT DE FERRO

# Rosé

**DO** I Cava

**GRAPES** | Trepat 100%

**AGEING** I 12 months

ALCOHOL | 11.5%

SUGAR | 9 g/L

#### **Tasting notes**

Clean and brilliant, attractive cherry-pink colour and lively violet highlights.

A fine and persistent bubble with abundant formation of rosaries and a thick crown. A fresh and clean aroma, with signs of ripe fruit. Characteristic of the variety, fruity and complex. With a particular emphasis to wild fruits, above all the strawberry. Its ageing confers it a long, balanced flow in the mouth, maintaining it fresh and lively.

## Pairing

A perfect drink to enjoy desserts, sweets and chocolates.