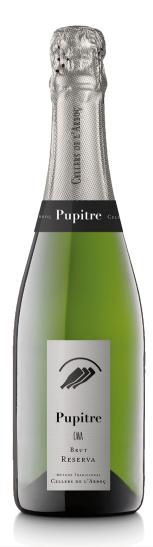

## PUPITRE Brut Nature Reserva

DO | Cava GRAPES | Xarel.lo 40%, Macabeo 35%, Parellada 25% AGEING | 18 months ALCOHOL | 11,5% SUGAR | 6 g/L

### Tasting notes

A very pale yellow with slight golden highlights. A good release of small bubbles which forms a rosary. First impression: good, potent and fine; later hints of flowers and honey, very pleasant and typical of ageing in the bottle. In mouth, fresh, warm, pleasant and rounded, persistent aftertaste.