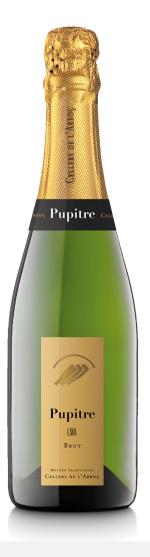

# PUPITRE

# Brut Gold

DO I Cava

GRAPES I Xarel, lo 40%, Macabeo 40%, Parellada 20%

**AGEING** I 10 months

ALCOHOL | 11.5%

SUGAR | 9 g/L

## **Tasting notes**

Straw yellow colour with green tones. Fine persistent bubbles. Bright appearance. Soft aging aroma with signs of flower, ripe fruit and citric. Extremely vivacious in mouth compensated with a pleasant elegance and equilibrium. The aftertaste remains to white fruits and some signs of citric. Fresh, pleasant, balanced and a fine bubbling structure.