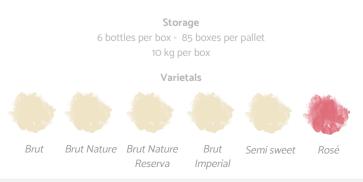

## **\*cofama**



## PUPITRE Brut Imperial

DO I Cava GRAPES I Xarel.lo 30%, Macabeo 50%, Parellada 20% AGEING I 12 months ALCOHOL I 11,5% SUGAR I 35 g/L

## **Tasting notes**

Pale yellow with green tones. Good release of fine and persistent bubbles, that raises slowly until forming a nice rosary. Fresh, fine and fruity aroma combined with notes of a long crianza. Complex Cava in aromas. Well structured in the mouth, homogenous flavours characteristics form the Cava grapes. It is a fresh Cava, with a remarkable acidity. Long, smooth and persistent aftertaste with fruit and crianza flavours. Clean complex and balanced retro-nasal.

Pairing

A perfect drink to enjoy desserts, sweets or some appetizers on a sunny day.



Pupitre BRUT Imperial ſAVA FANA Pupitre BRUT IMPERIAL LLERS DE L'ARBOS

COFAMA VINS I CAVES, S.L.

Tel. +34 937 22 03 38 - info@cofamavins.com

www.cofamavins.com