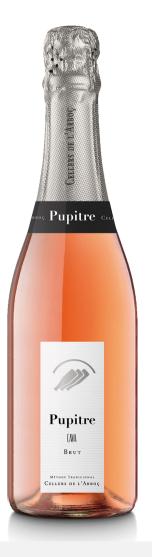

# PUPITRE

## Rosé

DO | Cava
GRAPES | Trepat 100%
AGEING | 12 months
ALCOHOL | 11,5%
SUGAR | 9 g/L

### **Tasting notes**

Clean and brilliant, attractive cherry-pink colour and lively violet highlights. A fine and persistent bubble with abundant formation of rosaries and a thick crown. A fresh and clean aroma, with signs of ripe fruit. Characteristic of the variety, fruity and complex. With a particular emphasis to wild fruits, above all the strawberry. Its ageing confers it a long, balanced flow in the mouth, maintaining it fresh and lively.