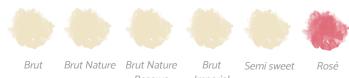

## **Tasting notes**

Straw yellow colour with green tones. Fine persistent bubbles. Bright appearance. Soft aging aroma with signs of flower, ripe fruit and citric. Extremely vivacious in mouth compensated with a pleasant elegance and equilibrium. The aftertaste remains to white fruits and some signs of citric. Fresh, pleasant, balanced and a fine bubbling structure.