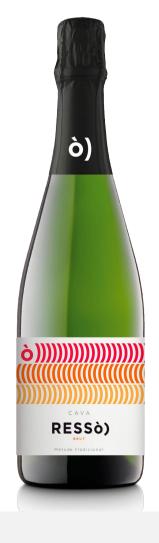

# **Brut**

DO | Cava

GRAPES I Xarel.lo 40%; Macabeo 35%; Parellada 25%

**AGEING** I 10 months

ALCOHOL | 11,5%

SUGAR I 7g /L

## **Tasting notes**

Straw yellow colour with green tones. Fine persistent bubbles. Bright appearance. Soft aging aroma with signs of flower, ripe fruit and citric. Extremely vivacious in mouth compensated with a pleasant elegance and equilibrium. The aftertaste remains to white fruits and some signs of citric. Fresh, pleasant, balanced and a fine bubbling structure.