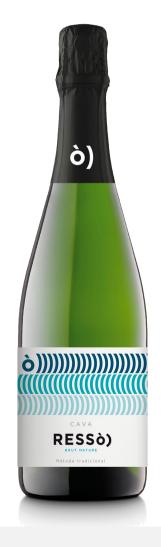

**DO** I Cava

**GRAPES** I Xarel.lo 45%; Macabeo 25%; Parellada 30%

AGEING | 14 months
ALCOHOL | 11,5%

SUGAR | 0,8q /L

## **Tasting notes**

Pale straw yellow colour. Fine and persistent bubbles. Clean and bright appearance. Soft aging aroma with signs of flower, ripe fruit and toasted tones. Vivacious in the mouth with a correct carbonic presence. Nice equilibrium between acidity and sugars. The aftertaste is long and soft.