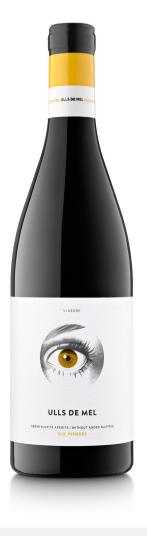

# ULLS DE MEL

## Red

DO | Penedés GRAPES | Tempranillo 90%, Garnacha 10% AGEING | Young ALCOHOL | 12,5%

Natural wine, without added sulfites. The grapes are selected, hand-picked and very low pressed. Fermented with indigenous yeast.

#### Tasting notes

Deep and intense red cherry colour with violet reflections. Very fresh and balsamic aromas of plums and raspberries. In the mouth is powerful and rich, but delicate. Complex and long aftertaste with a nice equilibrium of acidity, spices and salinity.