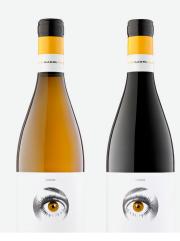

# ULLS DE MEL

## Red

DO | Penedés GRAPES | Tempranillo 90%, Garnacha 10% AGEING | Young ALCOHOL | 12,5%

Natural wine, without added sulfites. The grapes are selected, hand-picked and very low pressed. Fermented with indigenous yeast.

#### Tasting notes

Deep and intense red cherry colour with violet reflections. Very fresh and balsamic aromas of plums and raspberries. In the mouth is powerful and rich, but delicate. Complex and long aftertaste with a nice equilibrium of acidity, spices and salinity.