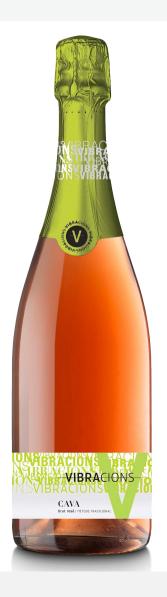

# VIBRACIONS

# Rosé

**DO** I Cava

**GRAPES** I Trepat 34%, Garnacha 33%, Monastrell 33%

AGEING | 11 months

ALCOHOL | 11,5%

SUGAR | 7 g/L

## **Tasting notes**

Bright and clean. Lively pink colour with violet highlights. Fine and persistent bubble with abundant formation of rosaries and a thick crown. A fresh and clean aroma, with signs of ripe fruit. Characteristic of the variety, fruity and complex. With a particular emphasis to wild fruits, above all the strawberry and cherry. Its ageing confers it a long, balanced flow in the mouth, maintaining it fresh and lively.