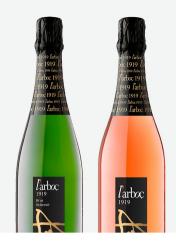

# L'ARBOÇ 1919

# Brut 375ml

DO | Cava

GRAPES I Xarel.lo 40%, Macabeo 40%, Parellada 20%

**AGEING** I 10 months

ALCOHOL | 11,5%

SUGAR | 9 g/L

## **Tasting notes**

Straw yellow colour with green tones. Fine persistent bubbles. Bright appearance. Soft aging aroma with signs of flower, ripe fruit and citric. Extremely vivacious in mouth compensated with a pleasant elegance and equilibrium. The aftertaste remains to white fruits and some signs of citric. Fresh, pleasant, balanced and a fine bubbling structure.

#### **Pairing**

A perfect drink to enjoy desserts, sweets or some appetizers on a sunny day.

#### Storage

12 bottles per box - 65 boxes per pallet 10 kg per box

### Varietals







Brut

Brut 375ml

Rosá