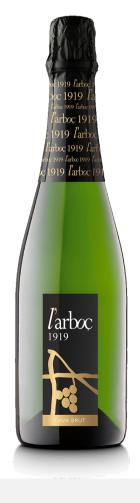

# L'ARBOÇ 1919

# Brut 375ml

DO | Cava

GRAPES I Xarel.lo 40%, Macabeo 40%, Parellada 20%

**AGEING** I 10 months

ALCOHOL | 11,5%

SUGAR | 9 g/L

## **Tasting notes**

Straw yellow colour with green tones. Fine persistent bubbles. Bright appearance. Soft aging aroma with signs of flower, ripe fruit and citric. Extremely vivacious in mouth compensated with a pleasant elegance and equilibrium. The aftertaste remains to white fruits and some signs of citric. Fresh, pleasant, balanced and a fine bubbling structure.