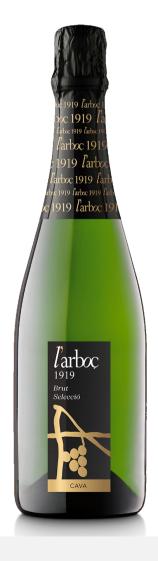

# L'ARBOÇ 1919

**Brut** 

DO I Cava

GRAPES I Xarel, lo 40%, Macabeo 40%, Parellada 20%

AGEING I 10 months

ALCOHOL | 11.5%

SUGAR | 9 g/L

## **Tasting notes**

Straw yellow colour with green tones. Fine persistent bubbles. Bright appearance. Soft aging aroma with signs of flower, ripe fruit and citric. Extremely vivacious in mouth compensated with a pleasant elegance and equilibrium. The aftertaste remains to white fruits and some signs of citric. Fresh, pleasant, balanced and a fine bubbling structure.